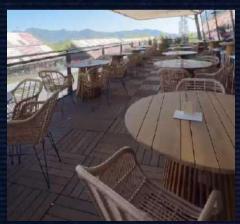

PITLANE TERRACE The Pitlane Terrace offers views over the entire main straight, the pitlane exit and the first turn. We have ten tables of 4/5 pax and three high tables for 2 pax.

PANORAMA TERRACE The Panorama Terrace offers panoramic views of the end of the main straight, the first turn, as well as turns 5, 6, 7, and 8. We have four presidencial tables for 10 pax and two special tables for 8 pax.