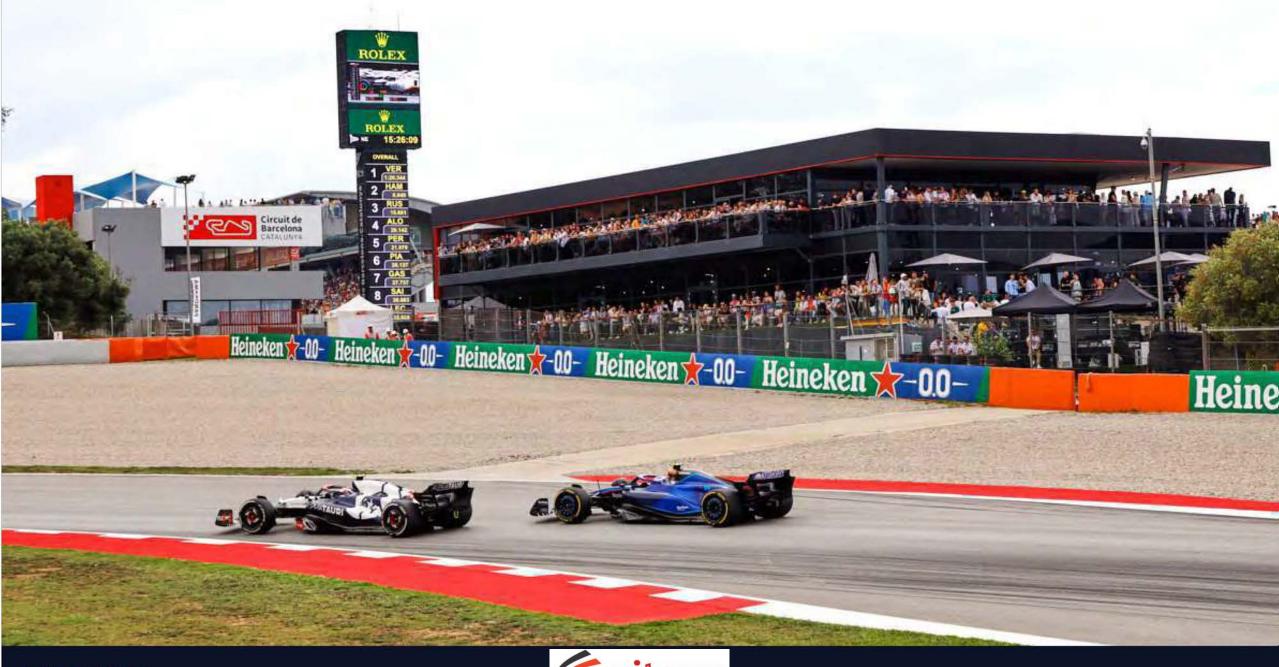

## **EUROPE'S BEST HOSPITALITY**

AT THE CIRCUIT OF BARCELONA-CATALUNYA PREMIUM VENUE FOR 800 GUESTS GARDEN, TERRACES AND PRIVATE SPACES THE CIRCUIT'S BEST VIEWS THE FINEST GASTRONOMY INTERNATIONAL MUSIC PROGRAM PRIVATE PARKING & TRANSFERS

PITLANE TERRACE The Pitlane Terrace offers views over the entire main straight, the pitlane exit and the first turn. We have ten tables of 4/5 pax and three high tables for 2 pax.

PANORAMA TERRACE The Panorama Terrace offers panoramic views of the end of the main straight, the first turn, as well as turns 5, 6, 7, and 8. We have four presidencial tables for 10 pax and two special tables for 8 pax.