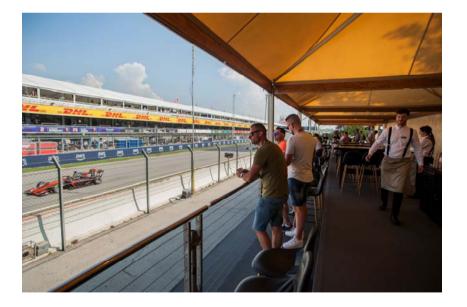

### SKYVIEW

- Space located on the 3rd floor of the main grandstand, in front of the main straight, directly in front of the Pit Lane.
- Space with a capacity for 350 people, located on the third floor of the main grandstand. Sold per person.
  Panoramic view.

- Covered Main Grandstand: Access with non-numbered seat for 3 days (Friday, Saturday, and Sunday), subject to availability.
- Sky View: Access for 2 days (Saturday and Sunday) with full catering service and open bar.
- Accessible for **PMR** (persons with reduced mobility).
- **Parking** not included, available with a supplement.
- TV screens.