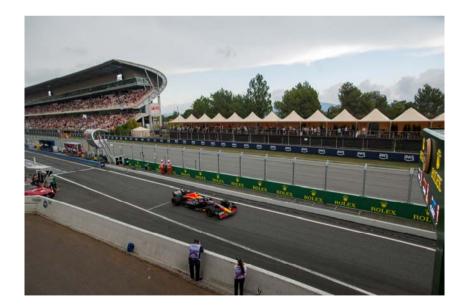

### **PALCOS RECTA**

- Space located on the main straight of the Circuit, with views of the Pit Lane exit and in front of the Circuit's scoreboard.
- Space with a capacity for 260 people. Sold per person.

- Palcos Recta: Access for 3 days (Friday, Saturday, and Sunday).
- Full catering service and open bar for all 3 days (Friday, Saturday, and Sunday).
- **Parking** not included.