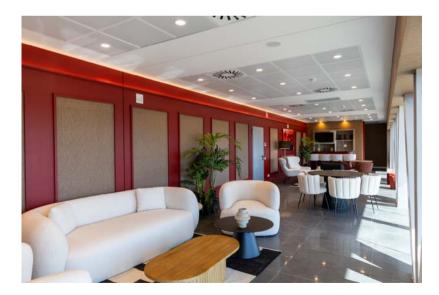

### **PITLANE LOUNGE**

- Space located on the second floor of the Pitlane Lounge Building in front of the scoreboard with capacity for 200 people.
- Balcony with a view of the court.
- Terrace with panoramic view.

- Full restaurant service and open bar 3 days a day.
- Accessible for people with reduced mobility.
- Covered Grandstand T-10 Roof: access for 3 days (Friday, Saturday and Sunday).
- Parking included
- TV screens.