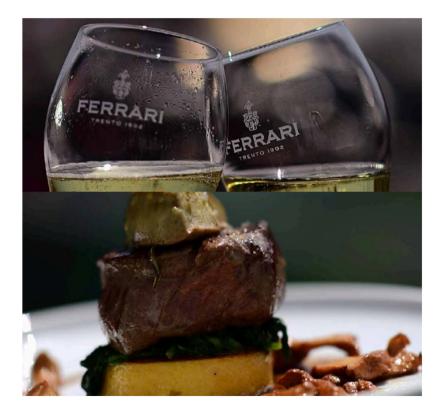

### **CIRCUIT ROOFTOP LOUNGE**

- Space located on the 2nd floor of the Rooftop, a new building designed to offer a high-end experience.
- Space with a capacity for 200 people. Sold per person.

- **Rooftop Lounge**: Access for 3 days (Friday, Saturday, and Sunday).
- Access to the terrace with panoramic views.
- Covered T-10 Grandstand: Access for 3 days (Friday, Saturday, and Sunday).
- Michelin-star gastronomic service and open bar for all 3 days (Friday, Saturday, and Sunday).
- Incredible experiences: such as driving F1 simulators, live music, welcome pack.
- Accessible for **PMR** (persons with reduced mobility).
- Parking included.

- **Rooftop Box 1**: Access with 20 accreditations per day (Friday, Saturday, and Sunday) of the F1 Grand Prix.
- TV screens.
- Michelin-star gastronomic service and open bar for 3 days (Friday, Saturday, and Sunday).
- **Covered T-10 Grandstand**: Access for 3 days (Friday, Saturday, and Sunday).
- Incredible experiences: such as driving F1 simulators, live music, welcome pack.
- Parking included.

- **Rooftop Box 2**: Access with 25 accreditations per day (Friday, Saturday, and Sunday) of the F1 Grand Prix.
- TV screens.
- Michelin-star gastronomic service and open bar for 3 days (Friday, Saturday, and Sunday).
- **Covered T-10 Grandstand**: Access for 3 days (Friday, Saturday, and Sunday).
- Incredible experiences: such as driving F1 simulators, live music, welcome pack.
- Parking included.

- A selection of the finest gastronomic offerings for 3 days (Friday, Saturday, and Sunday).
- Access to the **Paddock Club** for 3 days (Friday, Saturday, and Sunday). Parking included.