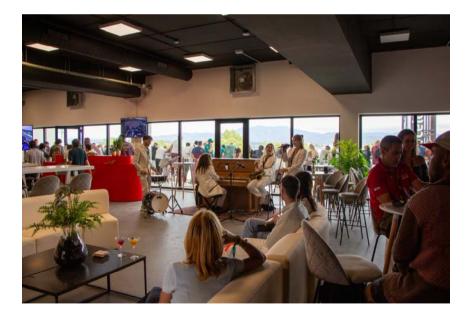

### **CIRCUIT ROOFTOP LOUNGE**

- Space located on the 2nd floor of the Rooftop, a new building designed to offer a high-end experience.
- Space with a capacity for 200 people. Sold per person.

- **Rooftop Lounge**: Access for 3 days (Friday, Saturday, and Sunday).
- Access to the terrace with panoramic views.
- Covered T-10 Grandstand: Access for 3 days (Friday, Saturday, and Sunday).
- Michelin-star gastronomic service and open bar for all 3 days (Friday, Saturday, and Sunday).
- Incredible experiences: such as driving F1 simulators, live music, welcome pack.
- Accessible for **PMR** (persons with reduced mobility).
- Parking included.