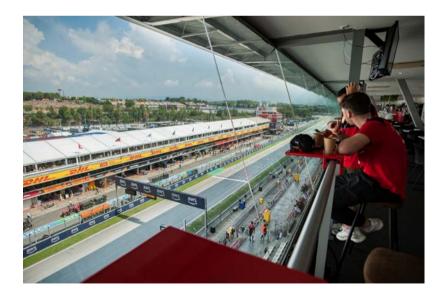

### SKYVIEW

- Space located on the 3rd floor of the main grandstand, in front of the main straight, directly in front of the Pit Lane.
- Space with a capacity for 350 people, located on the third floor of the main grandstand. Sold per person.
  Panoramic view.

- Covered Main Grandstand: Access with non-numbered seat for 3 days (Friday, Saturday, and Sunday), subject to availability.
- Sky View: Access for 2 days (Saturday and Sunday) with full catering service and open bar.
- Accessible for **PMR** (persons with reduced mobility).
- **Parking** not included, available with a supplement.
- TV screens.