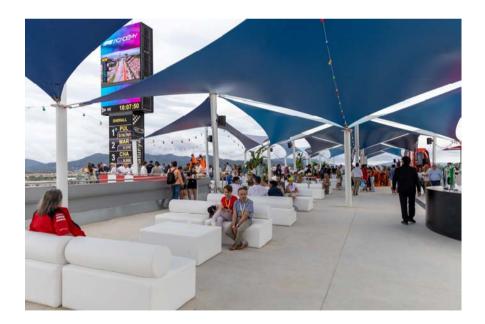

### **GARDEN VILLAGE**

- Outdoor space, located next to Grandstand H, at the last corner before entering the straight.
- Access to Tribune H and Garden Village, with lounge area, gastronomy, and live music.
- Shared space with a capacity for up to 600 people. Sold per person.

- **Grandstand H**: Non numbered seat with access for 3 days (Friday, Saturday, and Sunday), subject to availability.
- Garden Village: Access for 2 days (Saturday and Sunday) with full catering service and open bar.
- Parking not included, available with a supplement.