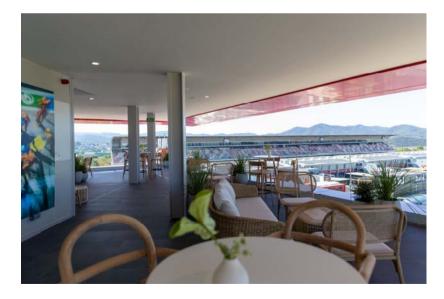

### **PITLANE LOUNGE**

- Space located on the second floor of the Pitlane Lounge Building in front of the scoreboard with capacity for 200 people.
- Balcony with a view of the court.
- Terrace with panoramic view.

- Full restaurant service and open bar 3 days a day.
- Accessible for people with reduced mobility.
- Covered Grandstand T-10 Roof: access for 3 days (Friday, Saturday and Sunday).
- Parking included
- TV screens.