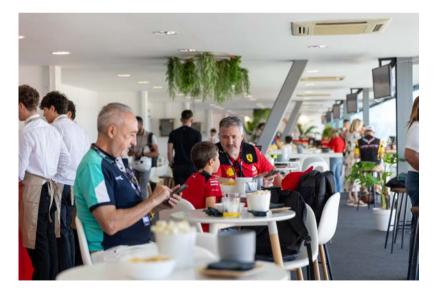

### PADDOCK CLUB

- Located in the Pit Lane building, it's the ideal place to experience the Gran Premio de Formula 1 with all the comforts.
- Shared space. Sold per person.
- The Paddock Club also offers visits from former F1 legends, as well as current drivers. Upon request, activities such as the Track Tour or the Pit Lane Walk subject to availability.

- A selection of the finest gastronomic offerings for 3 days (Friday, Saturday, and Sunday).
- Access to the **Paddock Club** for 3 days (Friday, Saturday, and Sunday). Parking included.