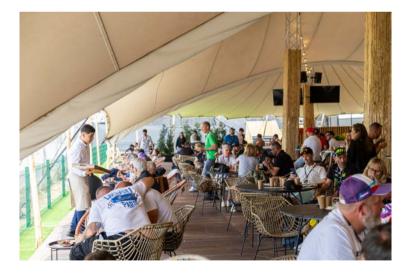

### **GARDEN VILLAGE**

- Outdoor space, located next to Grandstand H, at the last corner before entering the straight.
- Access to Tribune H and Garden Village, with lounge area, gastronomy, and live music.
- Shared space with a capacity for up to 600 people. Sold per person.

- **Grandstand H**: Non numbered seat with access for 3 days (Friday, Saturday, and Sunday), subject to availability.
- Garden Village: Access for 2 days (Saturday and Sunday) with full catering service and open bar.
- Parking not included, available with a supplement.