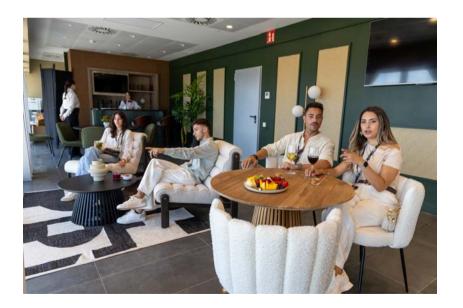

### **CIRCUIT ROOFTOP LOUNGE**

- Space located on the 2nd floor of the Rooftop, a new building designed to offer a high-end experience.
- Space with a capacity for 200 people. Sold per person.

- **Rooftop Lounge**: Access for 3 days (Friday, Saturday, and Sunday).
- Access to the terrace with panoramic views.
- Covered T-10 Grandstand: Access for 3 days (Friday, Saturday, and Sunday).
- Michelin-star gastronomic service and open bar for all 3 days (Friday, Saturday, and Sunday).
- Incredible experiences: such as driving F1 simulators, live music, welcome pack.
- Accessible for **PMR** (persons with reduced mobility).
- Parking included.

## **CIRCUIT ROOFTOP BOXES 1**

- Space located on the 1st floor of the Rooftop, a new building designed to offer a high-end experience.
  Private space for 20 people.
- Possibility to customize Rooftop Box 1 with your brand.
- Accessible for PMR (persons with reduced mobility).

## **CIRCUIT ROOFTOP BOXES 2**

- Space located on the 1st floor of the Rooftop, a new building designed to offer a high-end experience.
  Private space for 25 people.
- Possibility to customize Rooftop Box 2 with your brand.
- Accessible for PMR (persons with reduced mobility).