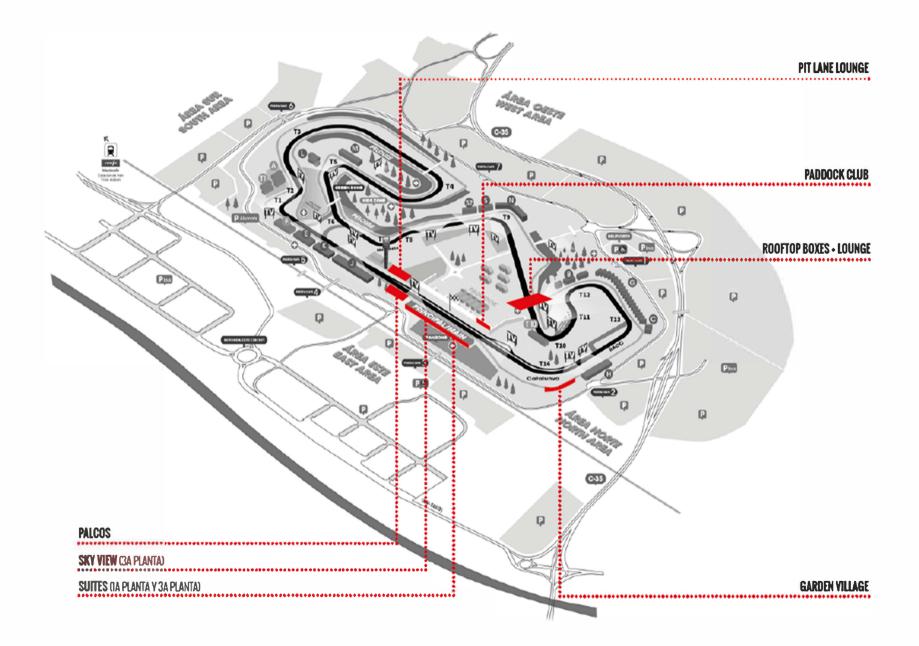

### **GARDEN VILLAGE**

- Outdoor space, located next to Grandstand H, at the last corner before entering the straight.
- Access to Tribune H and Garden Village, with lounge area, gastronomy, and live music.
- Shared space with a capacity for up to 600 people. Sold per person.

### **PALCOS RECTA**

- Space located on the main straight of the Circuit, with views of the Pit Lane exit and in front of the Circuit's scoreboard.
- Space with a capacity for 260 people. Sold per person.

### SKYVIEW

- Space located on the 3rd floor of the main grandstand, in front of the main straight, directly in front of the Pit Lane.
- Space with a capacity for 350 people, located on the third floor of the main grandstand. Sold per person.
  Panoramic view.

### **PITLANE LOUNGE**

- Space located on the second floor of the Pitlane Lounge Building in front of the scoreboard with capacity for 200 people.
- Balcony with a view of the court.
- Terrace with panoramic view.

### **CIRCUIT ROOFTOP LOUNGE**

- Space located on the 2nd floor of the Rooftop, a new building designed to offer a high-end experience.
- Space with a capacity for 200 people. Sold per person.

- **Rooftop Lounge**: Access for 3 days (Friday, Saturday, and Sunday).
- Access to the terrace with panoramic views.
- Covered T-10 Grandstand: Access for 3 days (Friday, Saturday, and Sunday).
- Michelin-star gastronomic service and open bar for all 3 days (Friday, Saturday, and Sunday).
- Incredible experiences: such as driving F1 simulators, live music, welcome pack.
- Accessible for **PMR** (persons with reduced mobility).
- Parking included.