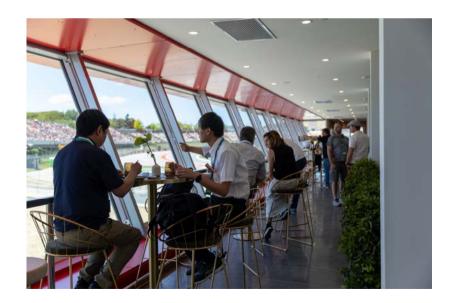

### SKYVIEW

- Space located on the 3rd floor of the main grandstand, in front of the main straight, directly in front of the Pit Lane.
- Space with a capacity for 350 people, located on the third floor of the main grandstand. Sold per person.
  Panoramic view.

- Covered Main Grandstand: Access with non-numbered seat for 3 days (Friday, Saturday, and Sunday), subject to availability.
- Sky View: Access for 2 days (Saturday and Sunday) with full catering service and open bar.
- Accessible for **PMR** (persons with reduced mobility).
- **Parking** not included, available with a supplement.
- TV screens.