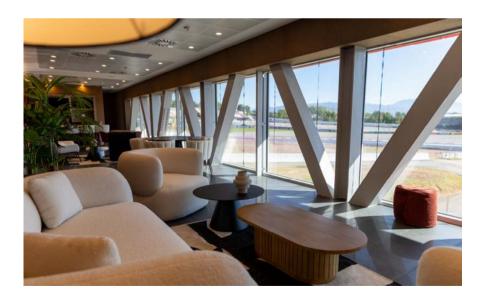

### **CIRCUIT ROOFTOP LOUNGE**

- Space located on the 2nd floor of the Rooftop, a new building designed to offer a high-end experience.
- Space with a capacity for 200 people. Sold per person.

- **Rooftop Lounge**: Access for 3 days (Friday, Saturday, and Sunday).
- Access to the terrace with panoramic views.
- Covered T-10 Grandstand: Access for 3 days (Friday, Saturday, and Sunday).
- Michelin-star gastronomic service and open bar for all 3 days (Friday, Saturday, and Sunday).
- Incredible experiences: such as driving F1 simulators, live music, welcome pack.
- Accessible for **PMR** (persons with reduced mobility).
- Parking included.

## **CIRCUIT ROOFTOP BOXES 1**

- Space located on the 1st floor of the Rooftop, a new building designed to offer a high-end experience.
  Private space for 20 people.
- Possibility to customize Rooftop Box 1 with your brand.
- Accessible for PMR (persons with reduced mobility).

## **CIRCUIT ROOFTOP BOXES 2**

- Space located on the 1st floor of the Rooftop, a new building designed to offer a high-end experience.
  Private space for 25 people.
- Possibility to customize Rooftop Box 2 with your brand.
- Accessible for PMR (persons with reduced mobility).