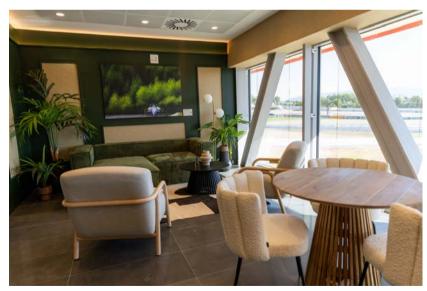

### **CIRCUIT ROOFTOP LOUNGE**

- Space located on the 2nd floor of the Rooftop, a new building designed to offer a high-end experience.
- Space with a capacity for 200 people. Sold per person.

- **Rooftop Lounge**: Access for 3 days (Friday, Saturday, and Sunday).
- Access to the terrace with panoramic views.
- Covered T-10 Grandstand: Access for 3 days (Friday, Saturday, and Sunday).
- Michelin-star gastronomic service and open bar for all 3 days (Friday, Saturday, and Sunday).
- Incredible experiences: such as driving F1 simulators, live music, welcome pack.
- Accessible for **PMR** (persons with reduced mobility).
- Parking included.

## **CIRCUIT ROOFTOP BOXES 1**

- Space located on the 1st floor of the Rooftop, a new building designed to offer a high-end experience.
  Private space for 20 people.
- Possibility to customize Rooftop Box 1 with your brand.
- Accessible for PMR (persons with reduced mobility).

## **CIRCUIT ROOFTOP BOXES 2**

- Space located on the 1st floor of the Rooftop, a new building designed to offer a high-end experience.
  Private space for 25 people.
- Possibility to customize Rooftop Box 2 with your brand.
- Accessible for PMR (persons with reduced mobility).