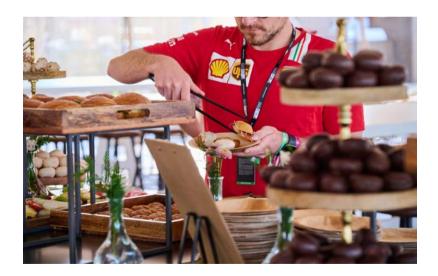

### **CIRCUIT ROOFTOP LOUNGE**

- Space located on the 2nd floor of the Rooftop, a new building designed to offer a high-end experience.
- Space with a capacity for 200 people. Sold per person.

- **Rooftop Lounge**: Access for 3 days (Friday, Saturday, and Sunday).
- Access to the terrace with panoramic views.
- Covered T-10 Grandstand: Access for 3 days (Friday, Saturday, and Sunday).
- Michelin-star gastronomic service and open bar for all 3 days (Friday, Saturday, and Sunday).
- Incredible experiences: such as driving F1 simulators, live music, welcome pack.
- Accessible for **PMR** (persons with reduced mobility).
- Parking included.

### PADDOCK CLUB

- Located in the Pit Lane building, it's the ideal place to experience the Gran Premio de Formula 1 with all the comforts.
- Shared space. Sold per person.
- The Paddock Club also offers visits from former F1 legends, as well as current drivers. Upon request, activities such as the Track Tour or the Pit Lane Walk subject to availability.

- A selection of the finest gastronomic offerings for 3 days (Friday, Saturday, and Sunday).
- Access to the **Paddock Club** for 3 days (Friday, Saturday, and Sunday). Parking included.